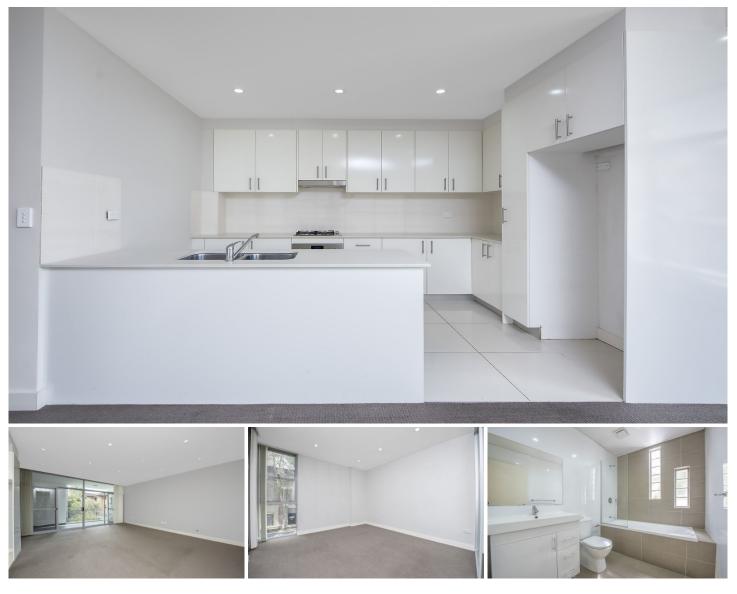

## 1/17 Wilga Street Burwood NSW

This modern 2 bedroom apartment located directly opposite to the Burwood Westfield shopping centre, just a minutes' walk to Burwood Park, train station, and schools.

- \* Large open plan living
- \* Two bedrooms with built-in wardrobes
- \* Ensuite to main
- \* Balcony and natural light
- \* Modern kitchen with gas cooking
- \* Modern security building
- \* Internal laundry