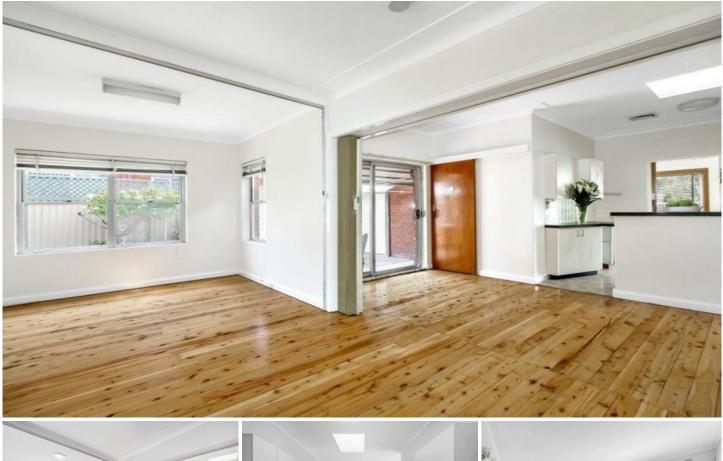

## 2 Hedges Avenue Strathfield NSW

Situated in a tranquil location this single level, double brick residence features a versatile layout with three bedrooms, study/bedroom, sunlit living area, kitchen and separate dining area, is situated within short distance to schools, Golf Course, village shops, transport and parks.

- \* Master bedroom with built-in wardrobe
- \* North-east facing family room
- \* Freshly painted and new carpet
- \* 2 bathrooms, internal laundry
- \* Cosy outdoor entertainment area
- \* View of park from all front / side rooms
- \* Elevated position, sweeping corner frontage
- \* Double lock-up garage