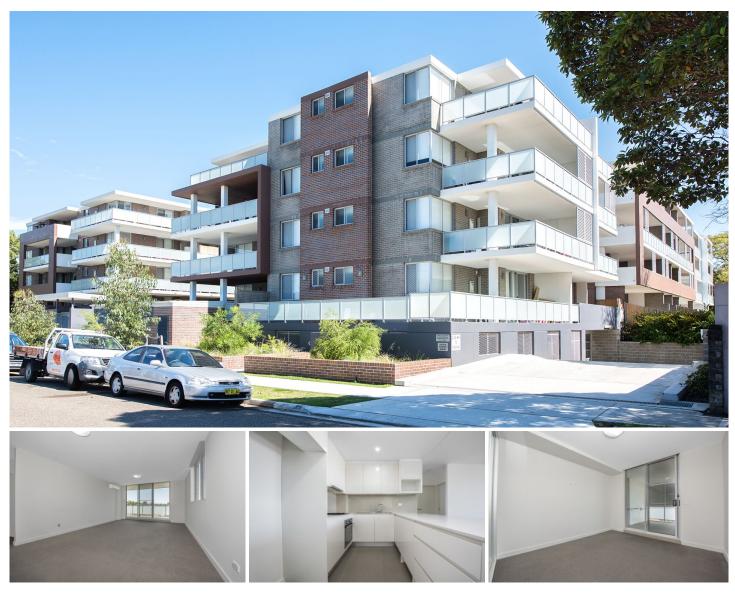

## 49/2-10 Garnet Street Rockdale NSW

This luxury apartment nestled amongst expansive gardens within an open and airy setting. Positioned within walking distance to Rockdale station, shops and the picturesque Brighton Le Sands beach - these apartments offer an exceptional lifestyle opportunity.

- \* 1 bedroom apartment
- \* Ultra-modern living air conditioned living space
- \* Large bedroom with built-in wardrobe
- \* Spacious entertainers balcony
- \* Polyurethane kitchen with s/s appliances and gas cooking
- \* Internal laundry with dryer, security parking