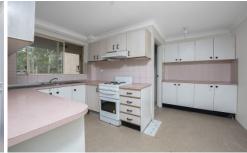

## 13/10-14 Burford Street Merrylands NSW

This spacious 2 bedroom contemporary unit, consists of two double sized bedrooms, open plan living area opening to a sunlit balcony, modern kitchen and bath with separate bathtub, internal laundry, lock up garage.

- \* Modern apartment
- \* Freshly painted & new carpet
- \* 2 large bedrooms with built-ins
- \* Large open plan living area
- \* Modern kitchen
- \* Internal laundry, bathroom with bathtub
- \* Lock up garage
- \* Walk to amenities