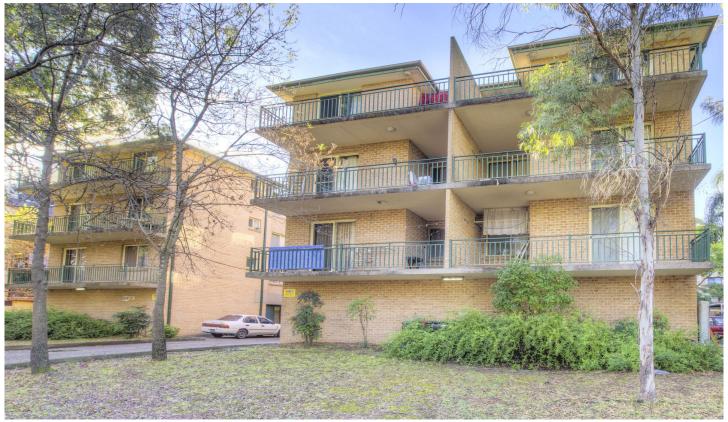

## 13/10-14 Burford Street Merrylands NSW

This spacious 2 bedroom contemporary unit, consists of two double sized bedrooms, open plan living area opening to a sunlit balcony, modern kitchen and bath with separate bathtub, internal laundry, lock up garage.

- \* Modern apartment
- \* Freshly painted & new carpet
- \* 2 large bedrooms with built-ins
- \* Large open plan living area
- \* Modern kitchen
- \* Internal laundry, bathroom with bathtub
- \* Lock up garage
- \* Walk to amenities