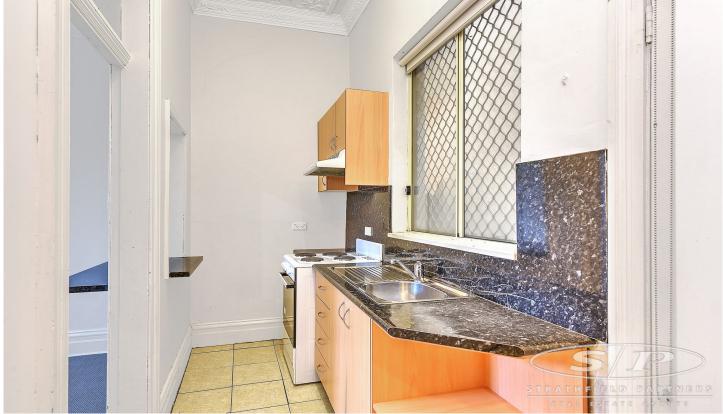

## 6/34 Thomas Street Lewisham NSW

Neat and tidy 1 bedroom unit, ideally located in the heart of Lewisham, within walking distance to public transport, local shops and amenities.

Features include combined lounge and dining area, modern kitchen, shared laundry and ample street parking potential.

- \* Neat 1 bedroom apartment
- \* Open plan combined lounge and dining
- \* Modern kitchen, shared laundry
- \* Quiet location, short stroll to station and local shops

Perfect or singles or students. Call today for your inspection!