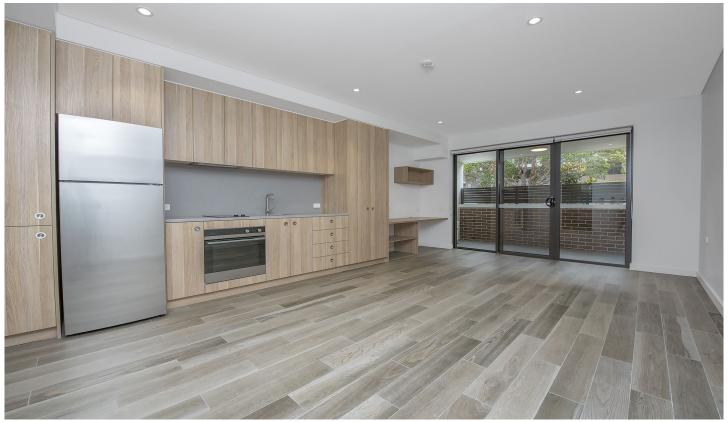

## 35 Gower Street Summer Hill NSW

Of all the fashionable inner-west locales, it is Summer Hill that has shaped itself into a place with undeniable character and this property is perfectly positioned within 350m to Summer Hill Station, local eateries and amenities.

- \* Ultra modern, luxury studio's
- \* Premium fittings and finishes throughout
- \* Fully equipped kitchen, fridge, washer/dryer
- \* Built in desk/study nook and cupboards
- \* Chic fully tiled bathrooms with storage
- \* Stylish down lights and air conditioning