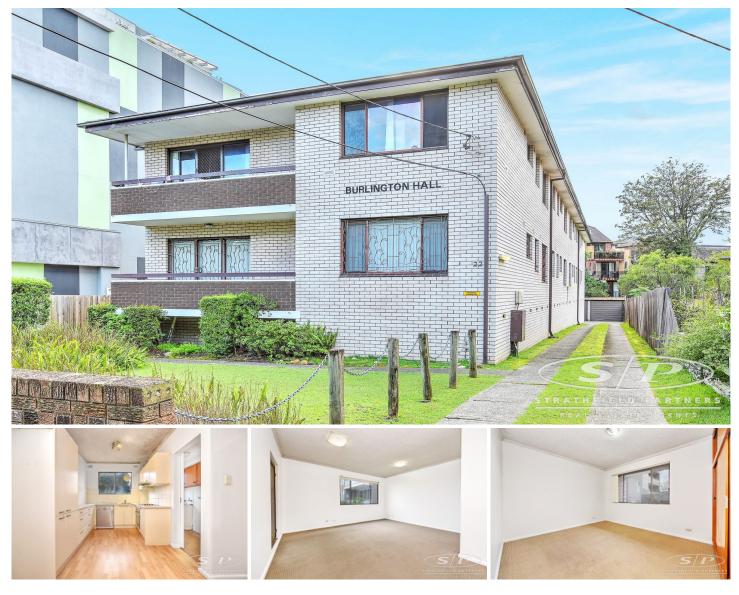

## 6/22 Homebush Road Strathfield NSW

Conveniently located to Strathfield and Homebush's shopping and with lifestyle facilities at your doorstep.

- \* First floor, two bedrooms, both with built-ins
- \* Spacious lounge and dining flows to generous balcony
- \* Neat kitchen and bathroom, internal laundry
- \* Car space