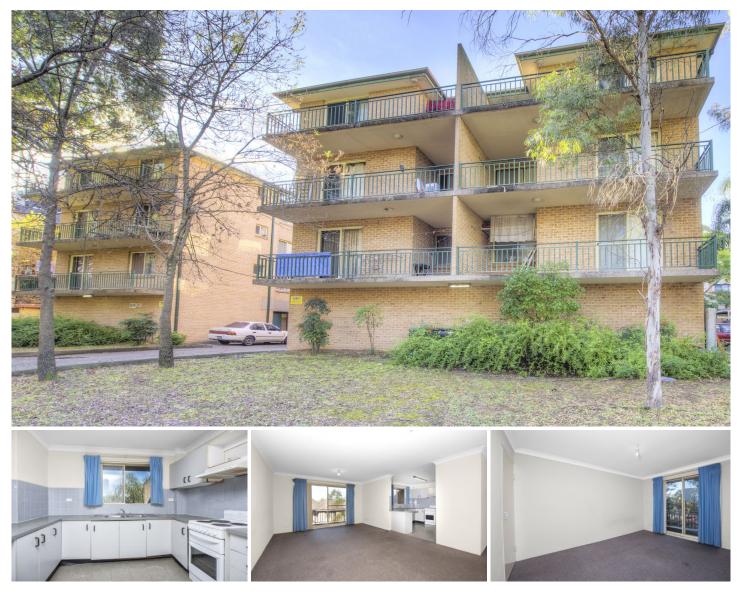

## 18/10-14 Burford Street Merrylands NSW

This spacious 2 bedroom contemporary unit, consists of two double sized bedrooms, open plan living area opening to a sunlit balcony, modern kitchen and bath with separate bathtub, internal laundry, lock up garage.

- \* Modern apartment
- \* 2 large bedrooms with built-ins
- \* Large open plan living area
- \* Modern kitchen
- \* Internal laundry, bathroom with bathtub
- \* Carspace
- \* Walk to amenities

Disclaimer: We have in preparing this document, used our best endeavours to ensure that all the information contained in this document is true and accurate, but accept