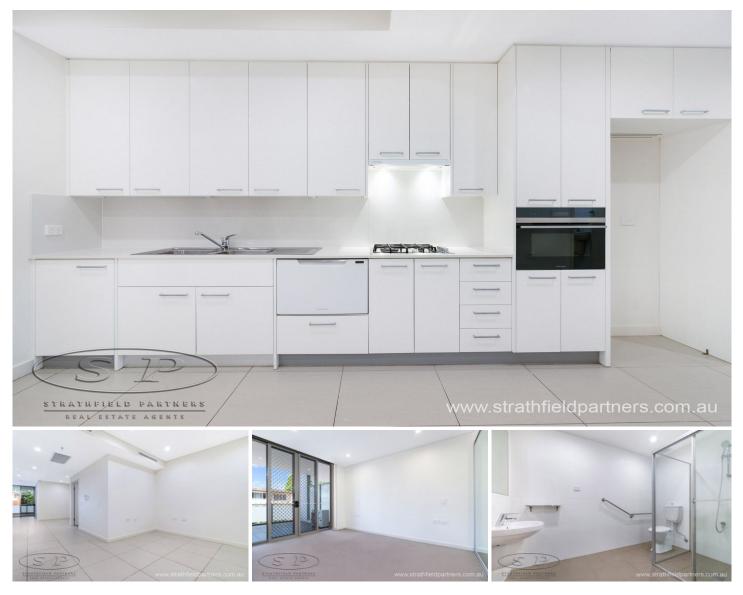

## 109/29 Morwick Street Strathfield NSW

Perfectly positioned in the heart of Strathfield in the highly sought after, Morwick Street is this luxuy style apartment with panoramic views and premium finishes.

- \* Ultra modern apartment
- \* Premium Euro appointed gas kitchen with s/s appliances
- \* Spacious balcony with open outlook
- \* Ducted air conditioning, basement parking, intercom, lift facilities
- \* Located directly next to Strathfield tennis court & eateries
- \* Merely steps to Strathfield Station and amenities