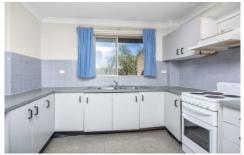

## 8/10-14 Burford Street Merrylands NSW

This spacious 2 bedroom contemporary unit, consists of two double sized bedrooms, open plan living area opening to a sunlit balcony, modern kitchen and bath with separate bathtub, internal laundry, lock up garage.

- \* Modern apartment
- \* 2 large bedrooms with built-ins
- \* Large open plan living area
- \* Modern kitchen
- \* Internal laundry, bathroom with bathtub
- \* Carspace
- \* Walk to amenities

Disclaimer: We have in preparing this document, used our best endeavours to ensure that all the information contained in this document is true and accurate, but accept