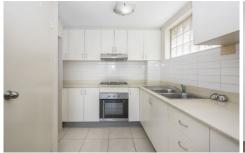

- \* 2 bedrooms with built-ins
- \* Modern bathroom
- \* Stylish kitchen with gas cooking
- \* Light filled open plan living and dining area
- \* Internal Laundry
- \* Sunny Balcony

Disclaimer: We have in preparing this document, used our best endeavours to ensure that all the information contained in this document is true and accurate, but accept no responsibility and disclaim all liability in respect of any