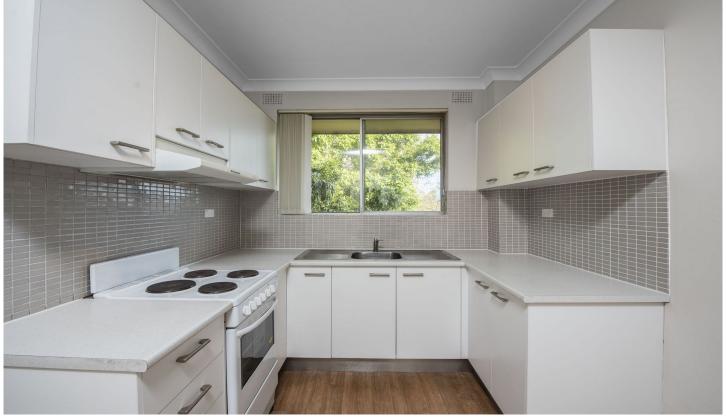

## Offers:

- \* 2 bedrooms, carpeted throughout
- \* Separate lounge opening onto balcony
- \* Modern kitchen
- \* Modern bathroom with separate shower and bath tub
- \* Internal laundry
- \* Single car space