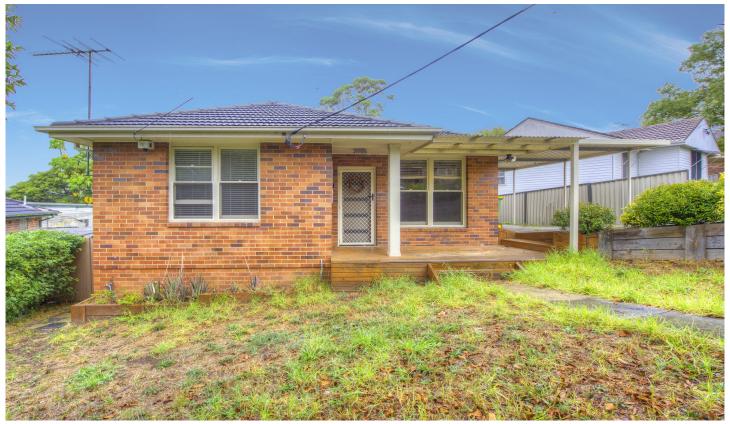

## 6 Warwick Road Dundas Valley NSW

Spacious and peaceful 3 bedroom brick home, situated in a quiet street yet is close to all amenities, Carlingford station, Carlingford court and James Ruse Agricultural High School.

## **Features**

- \* 3 bedrooms, 2 with built-in robes
- \* 1 bathroom, second toilet in laundry
- \* Split system air-con
- \* Huge fenced back yard plus paved entertaining area
- \* Close proximity to local schools, shops and transport
- \* Quiet location bordering Carlingford