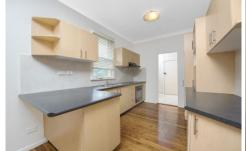

## **Features**

- \* 3 bedrooms, 2 with built-in robes
- \* 1 bathroom, second toilet in laundry
- \* Split system air-con
- \* Huge fenced back yard plus paved entertaining area
- \* Close proximity to local schools, shops and transport
- \* Quiet location bordering Carlingford