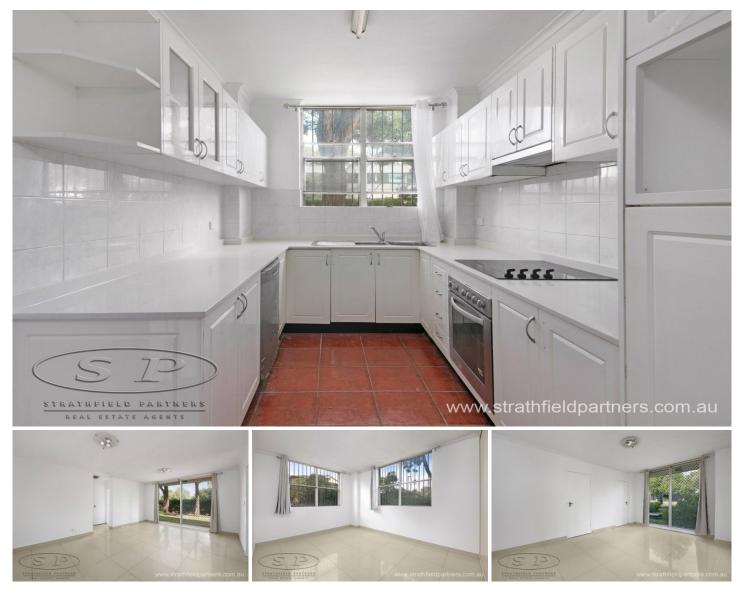

## 1/2 Everton Road Strathfield NSW

Situated on the ground floor of a solid central apartment block, this 3 bedroom apartment features a large combined living and dining area, spacious galley kitchen, main bedroom with en suite, built in wardrobes, 2nd bathroom, internal laundry, security parking and storage.