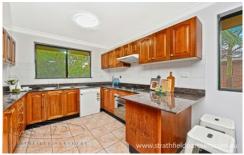

- \* Quality full brick construction, spacious interiors with high ceilings
- \* Gourmet gas kitchen with stone benchtops and timber cabinetry
- \* Versatile floor plan with separate dining and living area
- \* Two generous bedrooms with built-in robes
- \* Large bathroom with full size bath, additional toilet
- \* Single lock up garage, security intercom
- \* Extra lock-up garage available if required, price negotiable