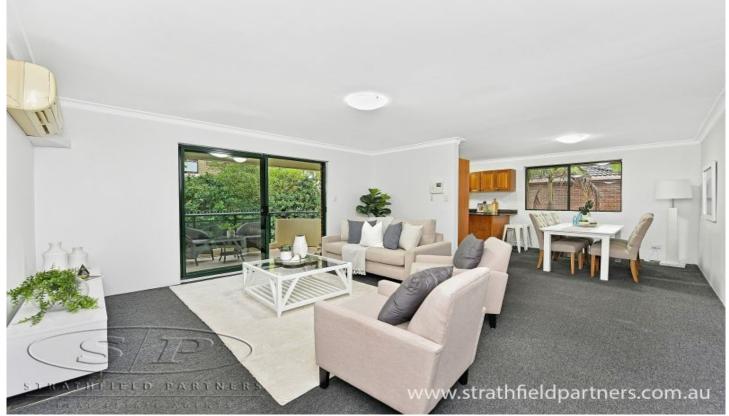

## 10/14 Beresford Road Strathfield NSW

This friendly apartment holds an excellent balance of entertaining and living space over an innovative layout with well-proportioned interiors and separate lounge and dining. If you have been searching for space, comfort & convenience, this one has it all!

- \* Quality full brick construction, spacious interiors with high ceilings
- \* Gourmet gas kitchen with stone benchtops and timber cabinetry
- \* Versatile floor plan with separate dining and living area
- \* Two generous bedrooms with built-in robes
- \* Large bathroom with full size bath, additional toilet
- \* Single lock up garage, security intercom
- \* Extra lock-up garage available if required, price negotiable