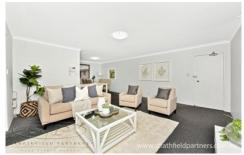

## 10/14 Beresford Road Strathfield NSW

This friendly apartment holds an excellent balance of entertaining and living space over an innovative layout with well-proportioned interiors and separate lounge and dining. If you have been searching for space, comfort & convenience, this one has it all!

- \* Quality full brick construction, spacious interiors with high ceilings
- \* Gourmet gas kitchen with stone benchtops and timber cabinetry
- \* Versatile floor plan with separate dining and living area
- \* Two generous bedrooms with built-in robes
- \* Large bathroom with full size bath, additional toilet
- \* Single lock up garage, security intercom
- \* Extra lock-up garage available if required, price negotiable