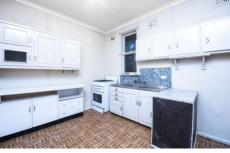

- \* Brick 3 bedroom family home with versatile living areas
- \* Open plan living and dining area, high ceilings
- \* Neat kitchen with gas cooking
- \* Master bedroom with built-in wardrobes
- \* Original bathroom with full sized bath
- \* Low maintenance timber floor boards throughout
- \* Secure laundry
- \* Spacious rear yard and open garage
- \* Within short walk to public transport
- \* Close to university and local public schools
- \* Pets may be considered