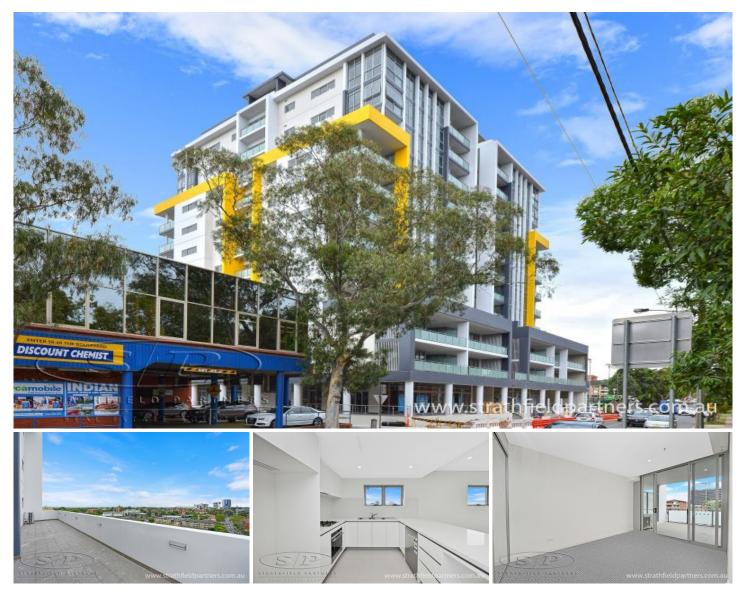

## 905/29 Morwick Street Strathfield NSW

Perfectly positioned in the heart of Strathfield in the highly sought after, Morwick Street is this luxuy style apartment with panoramic views and premium finishes.

- \* Ultra modern penthouse apartment
- \* Premium Euro appointed gas kitchen with s/s appliances
- \* Spacious balcony with open outlook

\* Ducted air conditioning, basement parking, intercom, lift facilities

\* Located directly next to Strathfield tennis court & eateries

\* Merely steps to Strathfield Station and amenities

Ideally placed, merely steps to Strathfield's abundant array of eateries, retail options, elite schools and public transport.