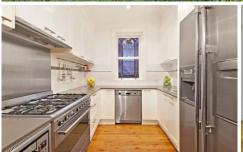

## 26 Abbotsford Road Homebush NSW

This north facing federation home is perfectly appointed, large formal lounge and separate interconnecting dining, Caesar stone kitchen, rear family room with vaulted ceiling flows out to alfresco terrace, large bedrooms with built-in wardrobes, floor boards throughout, private and tranquil rear yard, original fireplaces, ornate ceilings, tessellated tiled front porch and inground swimming pool. Located in one of the area's finest streets adjoining Strathfield with easy walking distance of Strathfield and Homebush stations, cafes, restaurants, shopping and schools.