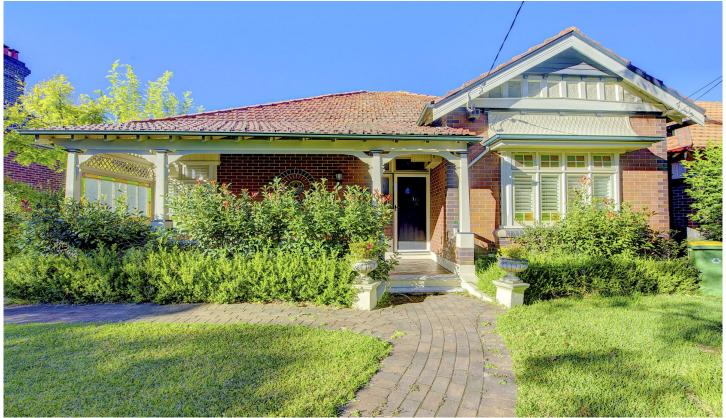

## 26 Abbotsford Road Homebush NSW

This north facing federation home is perfectly appointed, large formal lounge and separate interconnecting dining, Caesar stone kitchen, rear family room with vaulted ceiling flows out to alfresco terrace, large bedrooms with built-in wardrobes, floor boards throughout, private and tranquil rear yard, original fireplaces, ornate ceilings, tessellated tiled front porch and inground swimming pool. Located in one of the area's finest streets adjoining Strathfield with easy walking distance of Strathfield and Homebush stations, cafes, restaurants, shopping and schools.