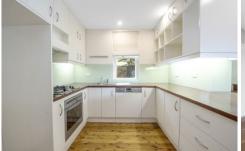

- \* Open plan formal living areas
- \* Modern open plan kitchen
- \* Additional large open plan living area flowing onto an outdoor bbq and entertainers deck
- \* 2 bathrooms
- \* Large upstairs executive office or retreat room or teenage retreat
- \* All bedrooms with built-in wardrobes
- \* Reverse cycle air conditioning for most of the home
- \* Plunge pool with swimming jets