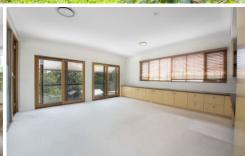

- \* Open plan formal living areas
- \* Modern open plan kitchen
- \* Additional large open plan living area flowing onto an outdoor bbq and entertainers deck
- \* 2 bathrooms
- \* Large upstairs executive office or retreat room or teenage retreat
- \* All bedrooms with built-in wardrobes
- \* Reverse cycle air conditioning for most of the home
- \* Plunge pool with swimming jets