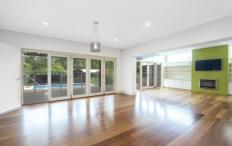

- \* Open plan formal living areas
- \* Modern open plan kitchen
- \* Additional large open plan living area flowing onto an outdoor bbq and entertainers deck
- \* 2 bathrooms
- \* Large upstairs executive office or retreat room or teenage retreat
- \* All bedrooms with built-in wardrobes
- \* Reverse cycle air conditioning for most of the home
- \* Plunge pool with swimming jets