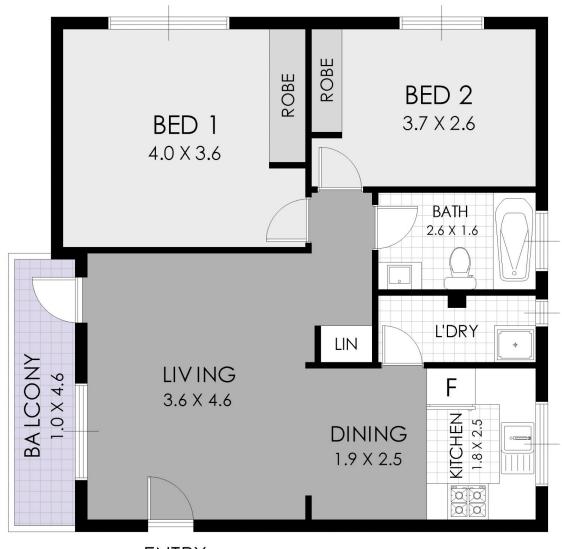

## FLOOR PLAN

- \* Two double bedrooms
- \* Open plan living and dining area
- \* Internal laundry and balcony
- \* Allocated car space
- \* Convenient location

Disclaimer: We have in preparing this document, used our best endeavours to ensure that all the information contained in this document is true and accurate, but accept no responsibility and disclaim all liability in respect of any errors, omissions, inaccuracies or misstatements contained