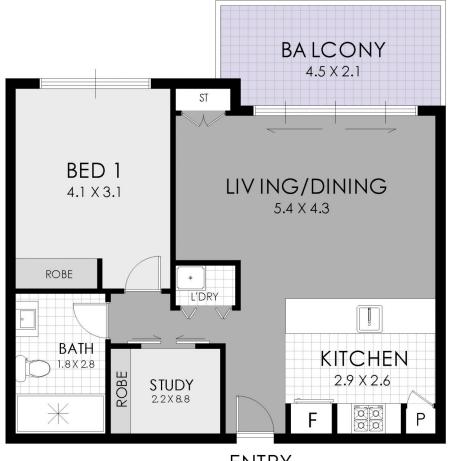

## 208/58 Peninsula Drive Breakfast Point NSW

Nestled in the prestigious Breakfast Point precinct, this stunning apartment is positioned within a boutique complex with a versatile, open floor plan complimented with natural light and premium appointments. Come home to quality with this immaculately appointed residence plus the added resort style facilities including outdoor lap pool, tennis court, gym, sauna and country club.

- \* Superbly appointed 1 bedroom plus study apartment
- \* Luxurious kitchen with custom breakfast bar
- \* Fluid floor plan with an abundance of natural light
- \* Ultra-modern euro style bathroom, internal laundry
- \* Spacious balcony with open, elevated views
- \* Air conditioning, basement car space, security intercom

## FLOOR PLAN

208/58 Peninsula Drive, Breakfast Point