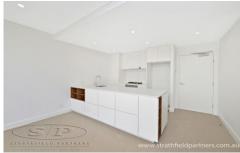

- \* Superbly appointed 1 bedroom plus study apartment
- \* Luxurious kitchen with custom breakfast bar
- \* Fluid floor plan with an abundance of natural light
- \* Ultra-modern euro style bathroom, internal laundry
- \* Spacious balcony with open, elevated views
- \* Air conditioning, basement car space, security intercom