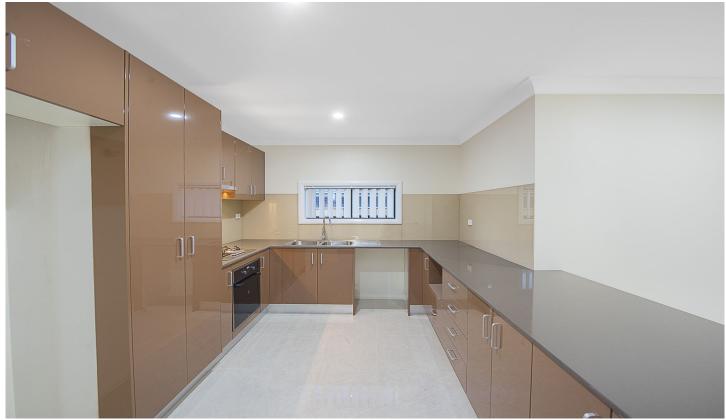

## 45 Wheatley Drive Airds NSW

This beautifully presented home features modern four bedrooms, tiled open plan living areas, media/T.V room, en-suite to master bedroom, built in wardrobes to all rooms, modern well appointed kitchen with Stainless steel appliances, air conditioning, alarm system, double lock-up garage with internal access, fully fenced with landscaped grounds and covered Alfresco area plus much more. Close to schools, shops & transport.