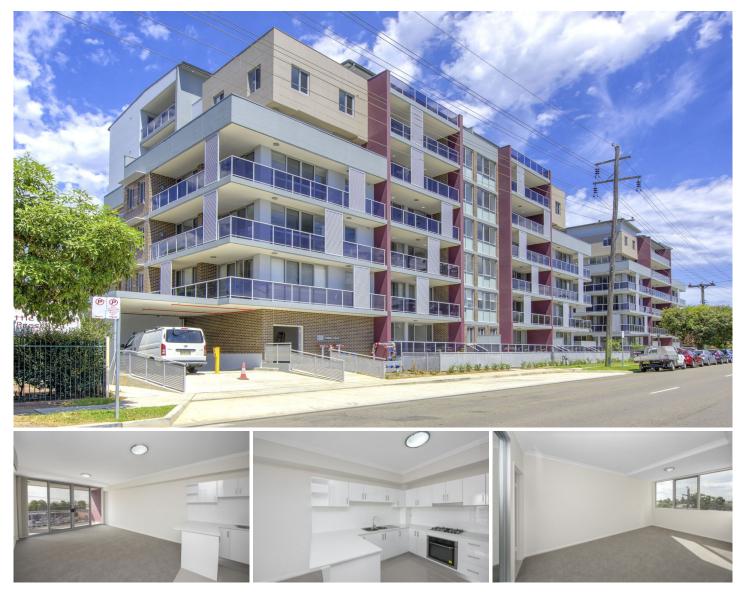

## 79/40-50 Union Street Penrith NSW

In a a sought-after location, right in the centre of Penrith's CBD, the apartments will offer its residents excellent access to all local amenities including Westfield shopping plaza across the road, and a multitude of dining, entertainment and transport options.

This architecturally designed apartment offer a spacious open plan design with living areas opening on to outdoor entertainment spaces. stone bench top with stainless steel appliances and natural gas, ensuite to main, tiled in all bathrooms, built-in wardrobes and car space.