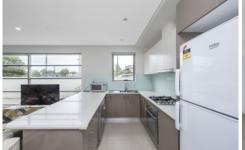

## 4/548 Liverpool Road Strathfield South NSW

With easy access to schools, shops, parks and transportation links, this stunning, modern apartment provides a convenient lifestyle complimented by premium inclusions and modern finishes. Enjoy an enviably proportioned floor-plan with extra large L-shaped lounge/dining area, modern kitchen with s/s appliances and huge master suite with walk-in robe.

- \* Gourmet kitchen with gas cooking and ample storage
- \* Modern bathroom, cleverly concealed laundry
- \* Huge L-shaped lounge/dining area adjoining balcony
- \* Security complex with car space

Disclaimer: We have in preparing this document, used our best endeavours to ensure that all the information