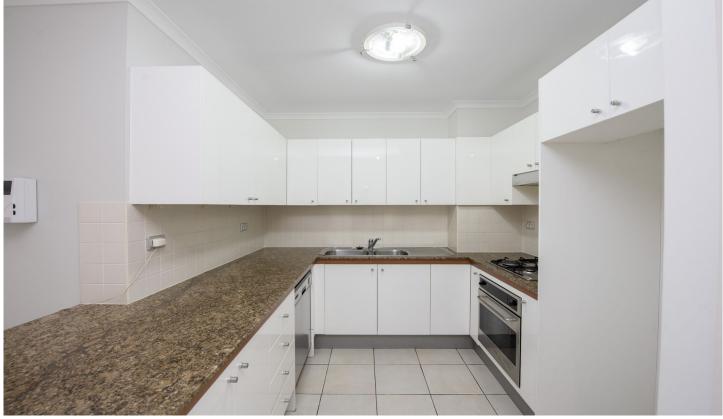

## 116/14-16 Station Street Homebush NSW

Offering over sized floor plan living & dining space with abundance of bright natural light opening out onto a spacious private courtyard.

- \* Air conditioning unit in the lounge room
- \* Two generous size bedrooms both with built-in wardrobes
- \* Ensuite in the main bedroom
- \* Both bedrooms also lead out onto the courtyard providing easy access to outdoor living
- \* Modern kitchen with gas stove and dishwasher
- \* Large 2 x built in storage pantry/cupboards
- \* Internal laundry with dryer
- \* This is one of the best kept units in the entire complex Don't miss out!
- \* Facilities include Gymnasium and Outdoor Swimming Pool