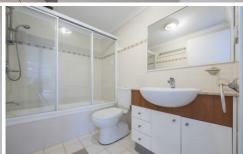

## 116/14-16 Station Street Homebush NSW

Offering over sized floor plan living & dining space with abundance of bright natural light opening out onto a spacious private courtyard.

- \* Air conditioning unit in the lounge room
- \* Two generous size bedrooms both with built-in wardrobes
- \* Ensuite in the main bedroom
- \* Both bedrooms also lead out onto the courtyard providing easy access to outdoor living
- \* Modern kitchen with gas stove and dishwasher
- \* Large 2 x built in storage pantry/cupboards
- \* Internal laundry with dryer
- \* This is one of the best kept units in the entire complex Don't miss out!
- \* Facilities include Gymnasium and Outdoor Swimming Pool