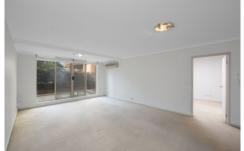

## 116/14-16 Station Street Homebush NSW

Offering over sized floor plan living & dining space with abundance of bright natural light opening out onto a spacious private courtyard.

- \* Air conditioning unit in the lounge room
- \* Two generous size bedrooms both with built-in wardrobes
- \* Ensuite in the main bedroom
- \* Both bedrooms also lead out onto the courtyard providing easy access to outdoor living
- \* Modern kitchen with gas stove and dishwasher
- \* Large 2 x built in storage pantry/cupboards
- \* Internal laundry with dryer
- \* This is one of the best kept units in the entire complex Don't miss out!
- \* Facilities include Gymnasium and Outdoor Swimming Pool