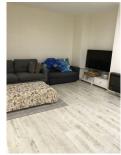

- \* Option to be furnished or unfurnished
- \* Spacious 3 bedroom unit
- \* Large modern poyurethane kitchen with gas cooking
- \* Generous sized living area
- \* Built-in wardrobes in two bedrooms
- \* Good size East facing balcony
- \* Under cover parking
- \* Storage Room