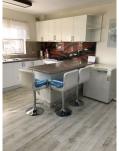

- \* Option to be furnished or unfurnished
- \* Spacious 3 bedroom unit
- \* Large modern poyurethane kitchen with gas cooking
- \* Generous sized living area
- \* Built-in wardrobes in two bedrooms
- \* Good size East facing balcony
- \* Under cover parking
- \* Storage Room