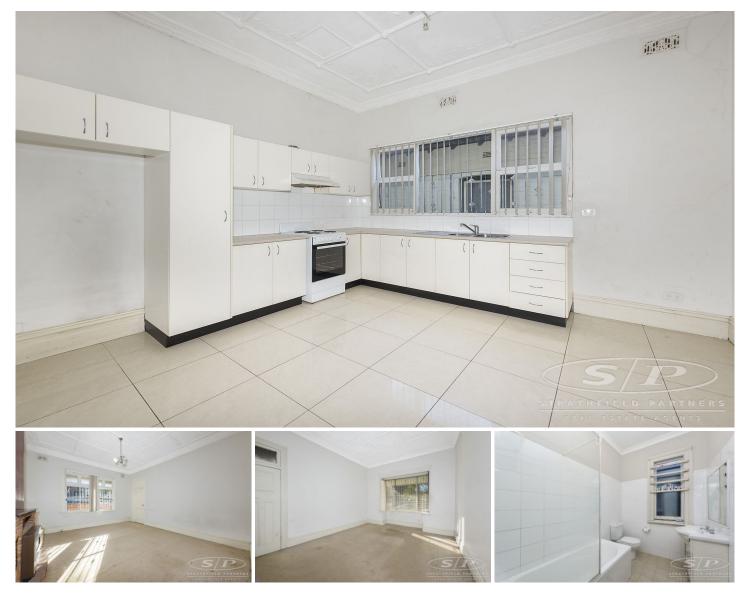

## 1/75 Livingstone Road Petersham NSW

This 2 bedroom part home is conveniently located to Schools, parks and shops. Modern kitchen and bathroom. A must to inspect!

- \* Close to Schools
- \* Natural light
- \* Modern eat-in kitchen
- \* Modern bathroom
- \* Separate living area
- \* Laundry at rear
- \* Quiet Location
- \* Close to transport, shops
- \* Off Street parking only