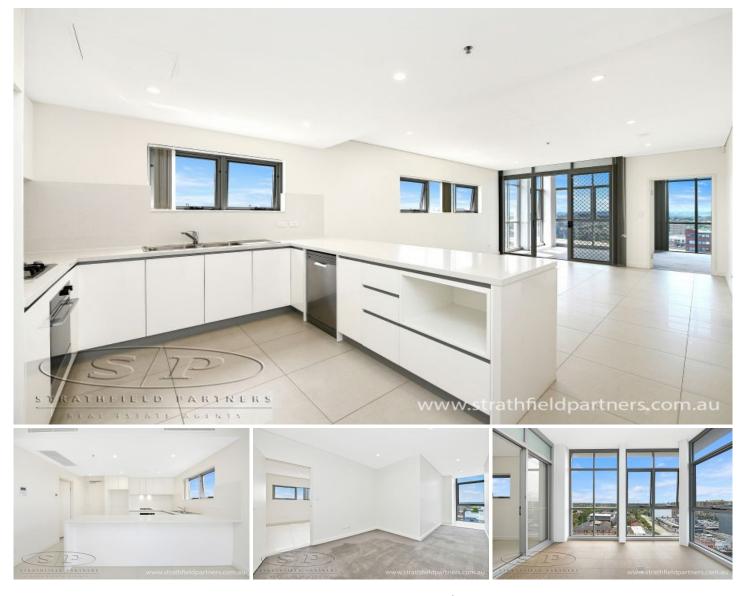

## 1103/29 Morwick Street Strathfield NSW

Perfectly positioned in the heart of Strathfield in the highly sought after, Morwick Street is this luxuy style apartment with panoramic views and premium finishes.

- \* Ultra modern penthouse apartment
- \* Premium Euro appointed gas kitchen with s/s appliances
- \* Spacious balcony with open outlook

\* Ducted air conditioning, basement parking, intercom, lift facilities

\* Located directly next to Strathfield tennis court & eateries

\* Merely steps to Strathfield Station and amenities

Ideally placed, merely steps to Strathfield's abundant array of eateries, retail options, elite schools and public transport.