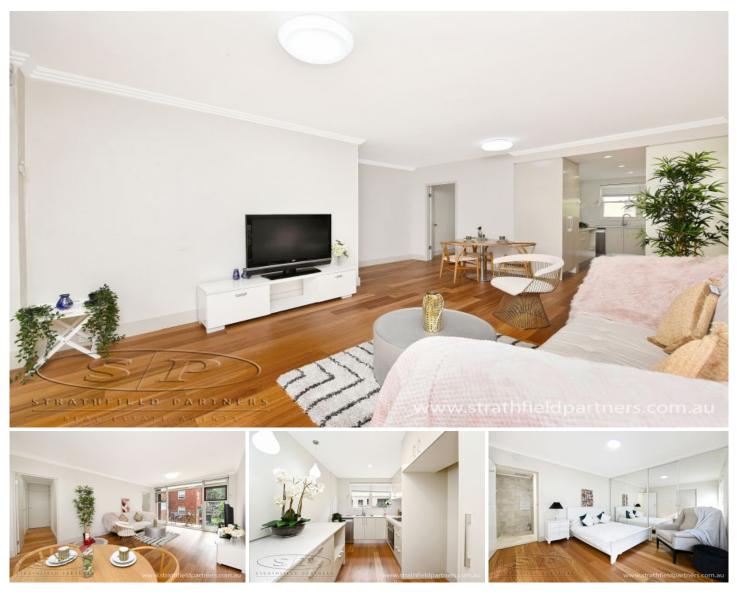

## 5/70-74 The Boulevarde Strathfield NSW

Combining traditional character with tasteful modern apartment is a great entry point into the sought after Strathfield market. Stylishly presented, it features a cleverly designed floor plan with separate living and dining spaces with stunning blackbutt timber floors throughout.

- \* Modern kitchen with stone benchtops, quality appliances
- \* Timeless floorplan, open and flowing with air conditioning
- \* Master bedroom with ensuite
- \* Modern bathroom with shower over bath

\* Premium blackbutt timber floor boards, bedrooms with built-in robes

\* Boutique complex within minutes walking distance to amenities & public transport