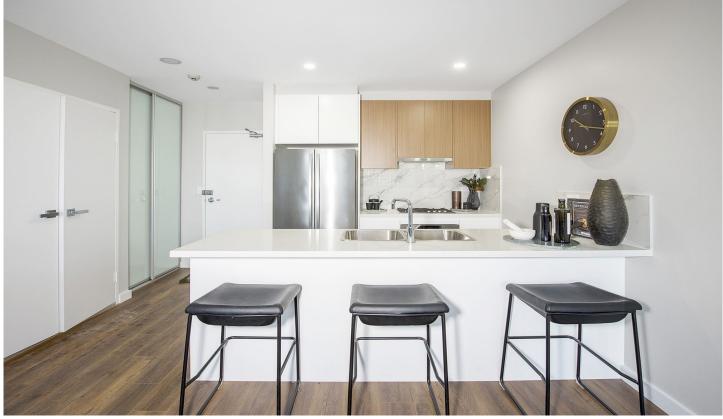

## 16-20 Smallwood Avenue Homebush NSW

Ideally placed within a convenient location, within walking distance to all of Homebush's vibrant array of eateries, amenities, schools and public transport are these brand new apartments with light filled interiors and premium appointments throughout.

- \* Large open floor plans with natural light and ventilation
- \* Modern gas kitchens with stone benches
- \* Spacious bedrooms with built-in wardrobes
- \* Floor boards in living area and carpet in bedrooms
- \* Secure basement parking, lift facilities
- \* Beautifully landscaped communal gardens