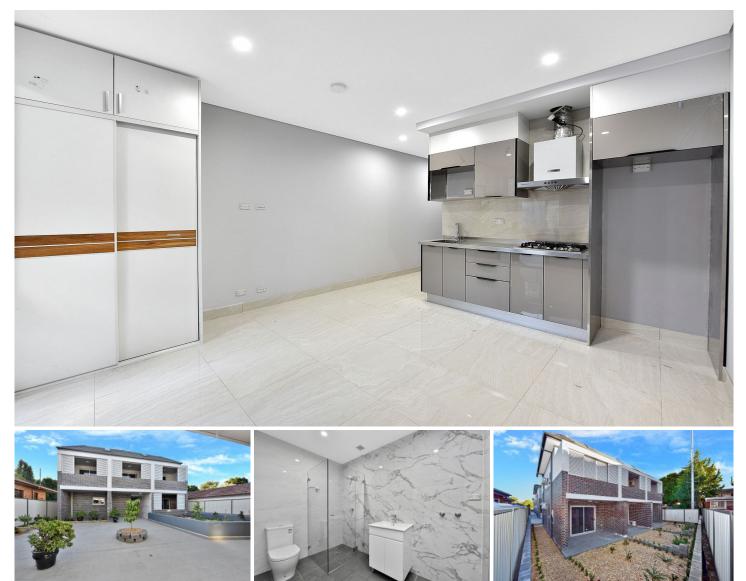

## 11 Stuart Street Concord West NSW

An exceptional lifestyle opportunity is on offer with this luxury studio apartment with ultra modern interiors, quality fittings and finishes and chic kitchen and bathroom. Ideally placed within 4 minutes walk to Concord West Station, local eateries, schools, parks and amenities.

- \* Luxury, ultra modern self contained studio
- \* Fully equipped kitchen, chic bathroom
- \* Modern fittings and finishes
- \* 4 minute walk to Concord West Station

Disclaimer: We have in preparing this document, used our best endeavours to ensure that all the information contained in this document is true and accurate, but accept no responsibility and disclaim all liability in respect of any errors, omissions, inaccuracies or misstatements contained