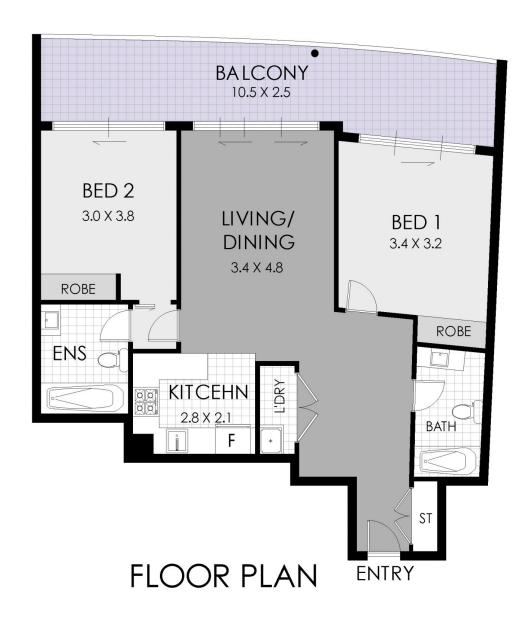

## 18/27 Bennelong Parkway Wentworth Point NSW

Commanding a direct waterfront position within the highly sought after Mariners Cove, this stunning entertainer offers an expansive floorplan and embraces amazing water views to Rhodes and Olympic Park panoramas. This luxury retreat boasts the perfect balance of in and outdoor space with balcony access and spectacular views from both bedrooms and open plan living area.

Ideally placed in the thriving heart of Wentworth Point, surrounded by picturesque parks, waterside, cycling and walking paths as well as shops, cafes and transport.

- \* Ultra modern waterfront Mariners Cove apartment
- \* Gourmet stone kitchen with gas cooking and s/s appliances
- \* Stunning floating flooring throughout
- \* Modern & chic euro style updated bathroom