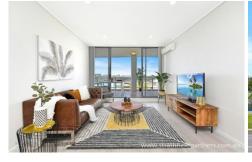

## 18/27 Bennelong Parkway Wentworth Point NSW

Commanding a direct waterfront position within the highly sought after Mariners Cove, this stunning entertainer offers an expansive floorplan and embraces amazing water views to Rhodes and Olympic Park panoramas. This luxury retreat boasts the perfect balance of in and outdoor space with balcony access and spectacular views from both bedrooms and open plan living area.

Ideally placed in the thriving heart of Wentworth Point, surrounded by picturesque parks, waterside, cycling and walking paths as well as shops, cafes and transport.

- \* Ultra modern waterfront Mariners Cove apartment
- \* Gourmet stone kitchen with gas cooking and s/s appliances
- \* Stunning floating flooring throughout
- \* Modern & chic euro style updated bathroom