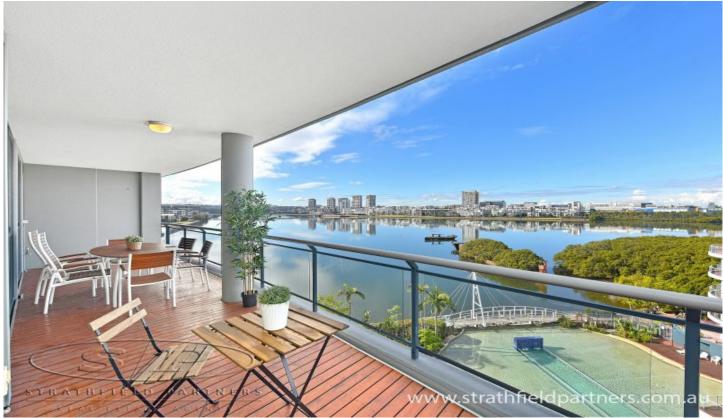

## 18/27 Bennelong Parkway Wentworth Point NSW

Commanding a direct waterfront position within the highly sought after Mariners Cove, this stunning entertainer offers an expansive floorplan and embraces amazing water views to Rhodes and Olympic Park panoramas. This luxury retreat boasts the perfect balance of in and outdoor space with balcony access and spectacular views from both bedrooms and open plan living area.

Ideally placed in the thriving heart of Wentworth Point, surrounded by picturesque parks, waterside, cycling and walking paths as well as shops, cafes and transport.

- \* Ultra modern waterfront Mariners Cove apartment
- \* Gourmet stone kitchen with gas cooking and s/s appliances
- \* Stunning floating flooring throughout
- \* Modern & chic euro style updated bathroom