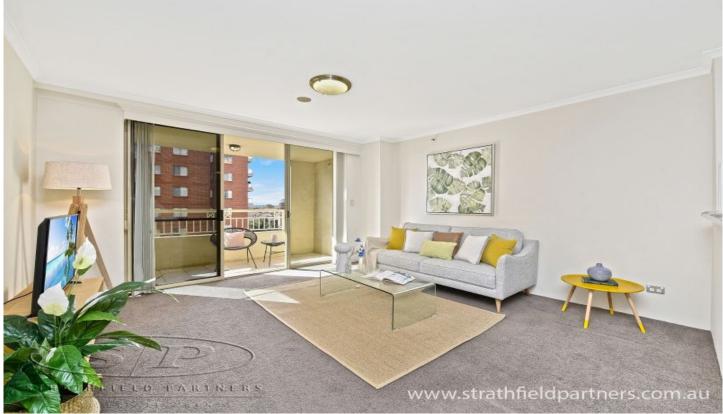

## 56/20-34 Albert Road Strathfield NSW

This contemporary apartment is impeccably presented, providing a convenient lifestyle in a modern environment. Come home to a generous floor plan spanning over a bright north aspect with light filled interiors & high ceilings. Perfectly placed in the sought after 'Regal Court' complex with pool and gym access and merely meters to Strathfield plaza, train, shops, cafes, schools and parks.

- \* Light filled open plan living with separate dining space
- \* Two generous bedrooms, the main with walk in robe & en-suite
- \* Modern kitchen with stone benches and gas cooking
- \* North facing, sun lit balcony, internal laundry, linen cupboard
- \* Double lock up garage, security intercom
- \* Building facilities including pool, gym, games room