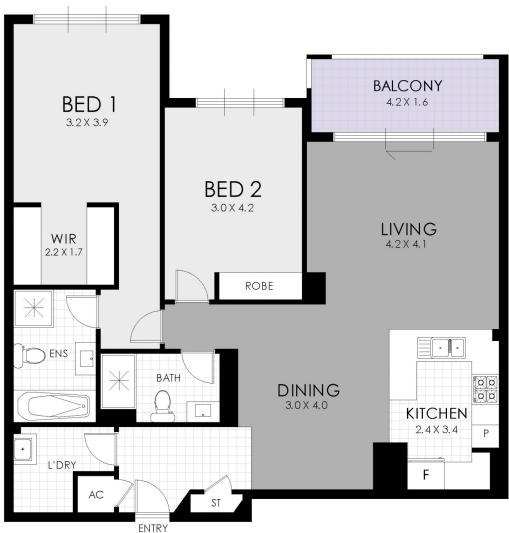

## 56/20-34 Albert Road Strathfield NSW

This contemporary apartment is impeccably presented, providing a convenient lifestyle in a modern environment. Come home to a generous floor plan spanning over a bright north aspect with light filled interiors & high ceilings. Perfectly placed in the sought after 'Regal Court' complex with pool and gym access and merely meters to Strathfield plaza, train, shops, cafes, schools and parks.

- \* Light filled open plan living with separate dining space
- \* Two generous bedrooms, the main with walk in robe & en-suite
- \* Modern kitchen with stone benches and gas cooking
- \* North facing, sun lit balcony, internal laundry, linen cupboard
- \* Double lock up garage, security intercom
- \* Building facilities including pool, gym, games room

2 🕒 2 📛 2 🖨

**View :** https://www.strathfieldpartners.com.au/lease/nsw/inner-west/strathfield/residential/apartment/59727

Lisa Baker 02 9763 2277

FLOOR PLAN

56/20-34 Albert Road, Strathfield