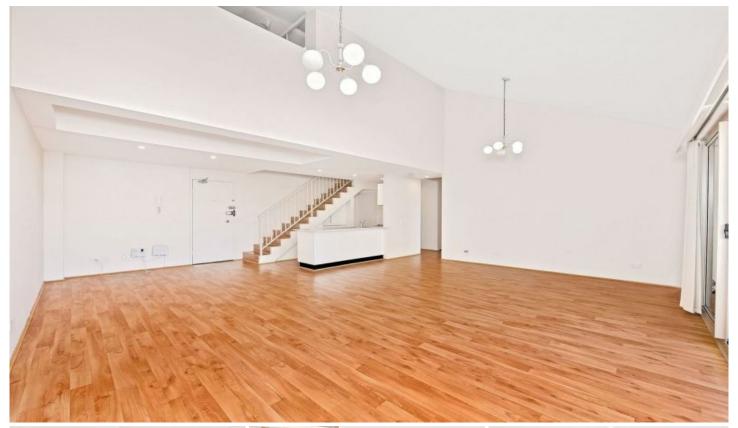

## 26/6-8 The Crescent Homebush NSW

Nestled high on the top floor with leafy, open views across Burlington Road is this townhouse style, penthouse with two levels of living. Will delight in the double height ceilings with expansive open plan living area that flow to the covered outdoors - perfectly placed in the heart of Homebush, within easy walking distance to both Strathfield and Homebush station and amenities.

- \* Impressive townhouse layout over 150sqm approx
- \* Cathedral height ceilings, polished flooring throughout
- \* Ultra modern kitchen with breakfast bar
- \* Three large bedrooms, one with balcony access
- \* Boutique complex, lift access, basement parking