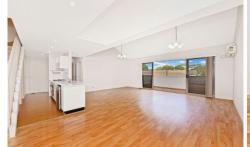

## 26/6-8 The Crescent Homebush NSW

Nestled high on the top floor with leafy, open views across Burlington Road is this townhouse style, penthouse with two levels of living. Will delight in the double height ceilings with expansive open plan living area that flow to the covered outdoors - perfectly placed in the heart of Homebush, within easy walking distance to both Strathfield and Homebush station and amenities.

- \* Impressive townhouse layout over 150sqm approx
- \* Cathedral height ceilings, polished flooring throughout
- \* Ultra modern kitchen with breakfast bar
- \* Three large bedrooms, one with balcony access
- \* Boutique complex, lift access, basement parking