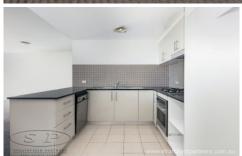

## 22/1-3 Clarence Street Strathfield NSW

Set high, this 3 bedroom apartment offers, the main with an ensuite and built-ins and a balcony off the third bedroom. Modern, fully tiled bathrooms and laundry, hostess kitchen with gas cooking dishwasher, adjoining the lounge/dining room opening to a sunny balcony with an open outlook and parking. Located within an easy stroll to shops, restaurants, schools and station.