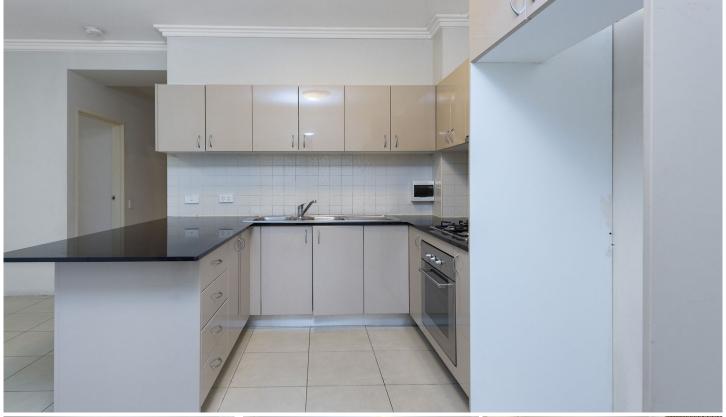

The unit comprises contemporary, fluid floor plan, modern kitchen, granite bench-top, gas cooking, open plan living areas, spacious balcony and parking.

- \* 2 bedrooms
- \* Built-in wardrobes
- \* Open plan living area
- \* Modern kitchen
- \* Gas cooking
- \* Natural light
- \* Spacious courtyard
- \* Internal laundry