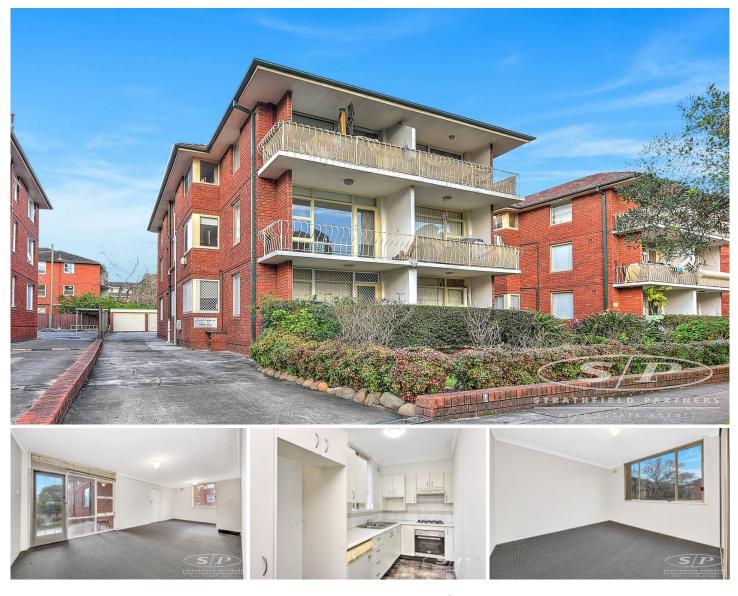

## 11/20 Morwick Street Strathfield NSW

Updated 2 bedroom unit, location only a short stroll to Strathfield's bustling strip of retail shops, cafes and amenities as well as Strathfield Train Station.

- \* 2 generous bedrooms \* Open plan living area
- \* Updated kitchen
- \* Fully tiled bathroom
- \* Garage
- \* Within minutes to Strathfield amenities