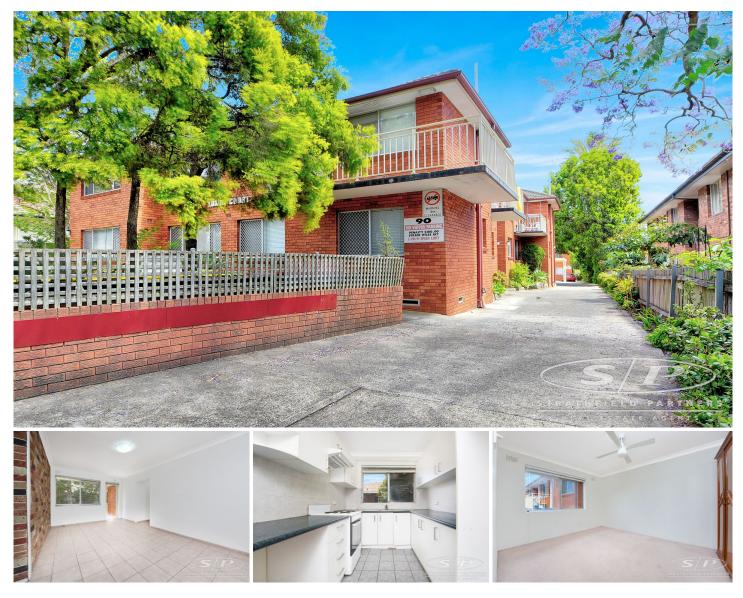

## 17/90 Alt Street Ashfield NSW

This affordable second level well-presented bright and sunny unit in good condition throughout. Quiet and private tree-shaded position within easy walk of city buses.

- \* Security intercom
- \* Separate kitchen, lounge/dining area
- \* Parking space & balcony
- \* Internal laundry
- \* Located to the rear of a small complex