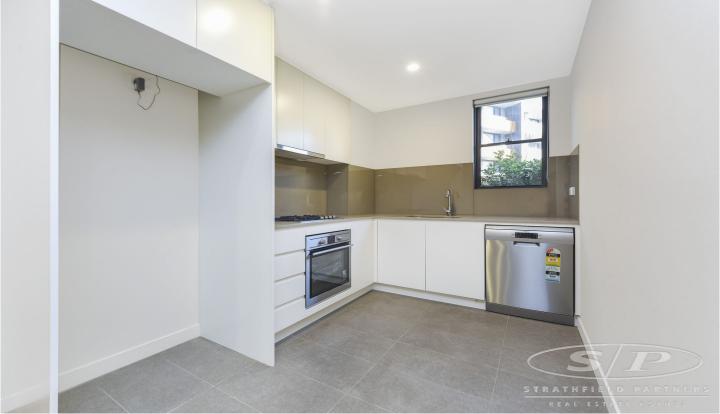

- \* Double brick construction, basement parking
- \* Large bright open floor plans which extends to deep entertainers balcony
- \* Ultra modern euro finishes with high ceilings, abundance of natural light
- \* Gourmet kitchen with s.s appliances and stone benchtops
- \* Impeccable euro style bathrooms with full bath tub
- \* Stunning rooftop terrace with spectacular area views