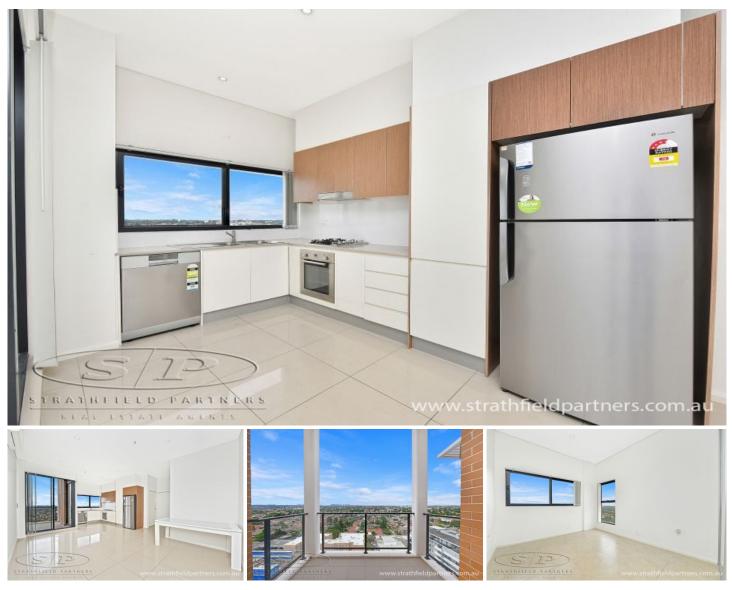

The property accommodates 2 well sized bedrooms, open plan living, kitchen and dining with a generous sunlit balcony for entertaining guests.

Enjoy all of Burwood's amenities within an easy walking distance - including Burwood railway station, Westfield shopping centre, Burwood Park and the vibrant array of eateries, cafes and amenities on Burwood Road.

\* Immaculate, modern apartment on the footstep of all Burwood has to offer

\* 2 bedrooms, 1 with built-in robe, master has built -in & ensuite

**Price** : \$950 pw

View : https://www.strathfieldpartners.com.au/lease/nsw /inner-west/burwood/residential/apartment/59730 50