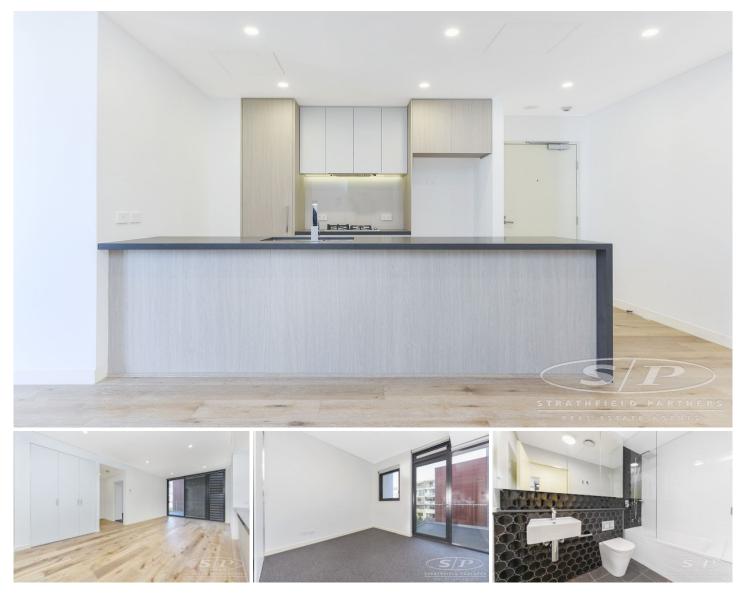

## 316/5 McGill Street Lewisham NSW

This wonderful one bedroom apartment is an must see. Situated right at Lewisham West Light Rail Station, where Lewisham meets Summer Hill, this apartment presents a vibrant place to live. Shops, restaurants, and a park will be at your doorstep and Sydney's best public transport combining light rail, trains and buses will have you anywhere in the Inner West in minutes and the CBD in no time.

- \* Sunny North facing apartment
- \* Gourmet kitchen with gas cooking
- \* Timber floors
- \* 1 bedroom with built-ins
- \* Communal rooftop area with BBQ

Disclaimer: We have in preparing this document, used our best endeavours to ensure that all the information