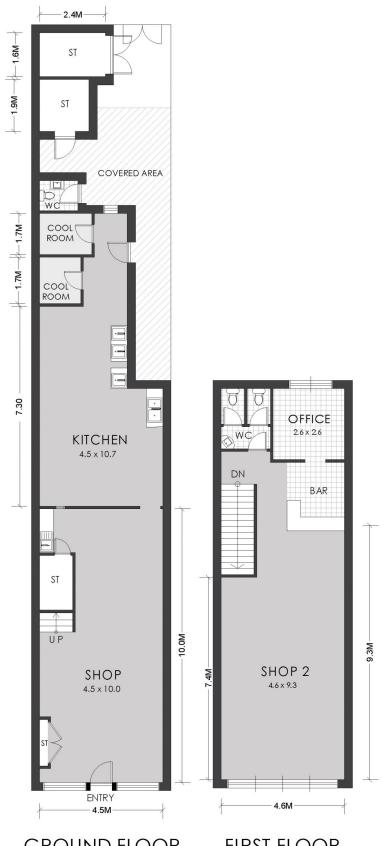

## Features:

- \* Approximately 151 sqm area
- \* Ground floor includes kitchen area, 2 cool rooms, a bathroom and 2 storage rooms
- \* First floor includes a bar area, office, and unisex toilet
- \* Rear access parking
- \* Restaurant ready
- \* Main road location, 50m to public transport

Fabrizio Pignataro 9704 0018

**GROUND FLOOR** 

FIRST FLOOR

APPROX. AREA SIZE 151 sqm