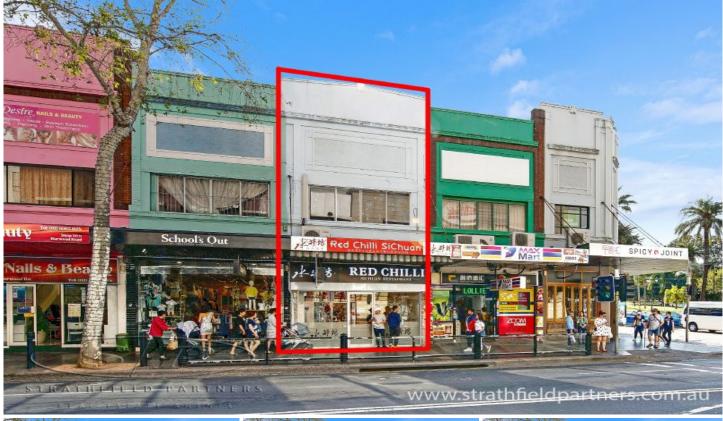

## 35C Burwood Road Burwood NSW

Nestled strategically just across the road from Burwood Westfield, this property gives maximum exposure in Burwood. This two-level space includes a bar area, office, kitchen, and 2 cool rooms.

## Features:

- \* Approximately 151 sqm area
- \* Ground floor includes kitchen area, 2 cool rooms, a bathroom and 2 storage rooms
- \* First floor includes a bar area, office, and unisex toilet
- \* Rear access parking
- \* Restaurant ready
- \* Main road location, 50m to public transport

This is a rare opportunity to secure a retail space in this perfect location.

Building Size: 151 sqm

View : https://www.strathfieldpartners.com.au/l ease/nsw/inner-west/burwood/commerci

al/retail/5973106