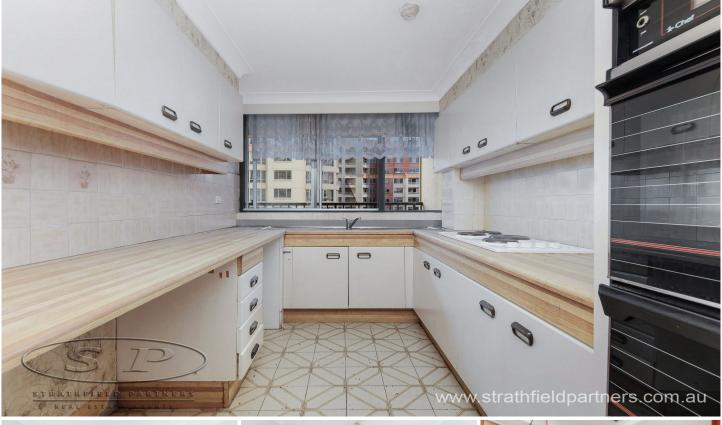

- \* Polished timber flooring throughout
- \* Family sized kitchen with ample storage
- \* Large living spaces spilling onto a entertainers balcony
- \* Internal laundry, lift access
- \* Resort facilities, pool, gym & sauna