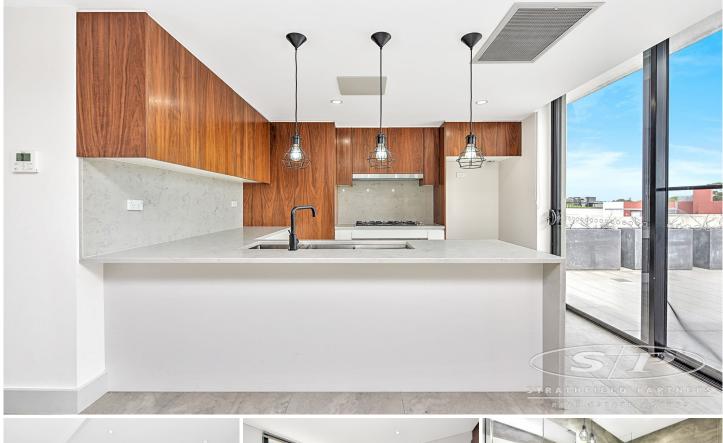

## 805/16-20 Smallwood Avenue Homebush NSW

Ideally placed within a convenient location, within walking distance to all of Homebush's vibrant array of eateries, amenities, schools and public transport is this modern apartment with light filled interiors and premium appointments throughout.

- \* Large open floor plan with natural light and ventilation
- \* Modern gas kitchen with stone benches
- \* Spacious bedrooms with built-in wardrobes
- \* Floor boards in living area and carpet in bedrooms
- \* Secure basement parking, lift facilities
- \* Beautifully landscaped communal gardens