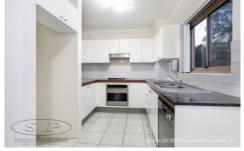

- \* Fluid and modern open floor plan
- \* 3 spacious bedrooms, built-in robes & en-suite
- \* Gourmet kitchen with s/s appliances & gas cooking
- \* Timber floors
- \* Open plan living area with balcony and open outlook
- \* Under cover car space
- \* Resort style facilities with gym and swimming pool
- \* Walk to Homebush station and amenities