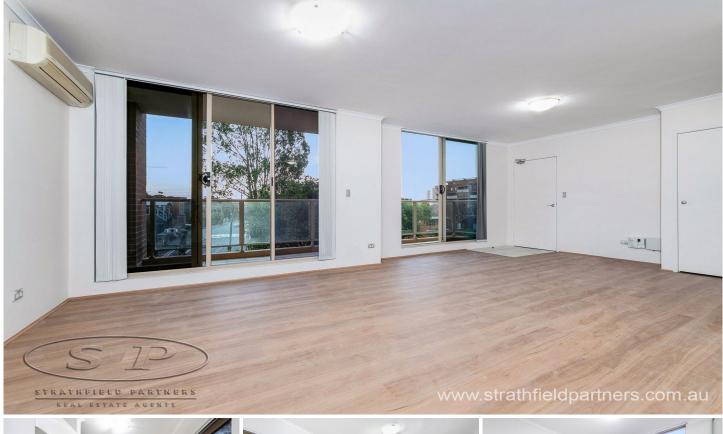

## 207/14-16 Station Street Homebush NSW

This light filled apartment offers open floor plan comprising 3 bedrooms, modern bathrooms, gourmet kitchen with gas cooking as well as 2 spacious balcony. Perfectly located in the heart of Homebush, merely steps to Homebush Station and amenities.

- \* Fluid and modern open floor plan
- \* 3 spacious bedrooms, built-in robes & en-suite
- \* Gourmet kitchen with s/s appliances & gas cooking
- \* Timber floors
- \* Open plan living area with balcony and open outlook
- \* Under cover car space
- \* Resort style facilities with gym and swimming pool
- \* Walk to Homebush station and amenities