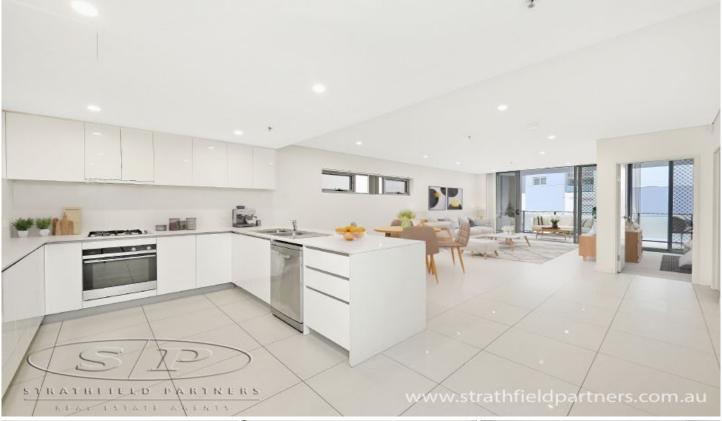

## 105/29 Morwick Street Strathfield NSW

Perfectly positioned in the heart of Strathfield's CBD, mere footsteps from a range of amenities, this ultra-modern apartment is ideal for those seeking a lifestyle of convenience and luxury. The highly desirable northerly aspect offers an abundance of natural light, which is perfect for year-round entertainment.

Other notable highlights include:

- \* Alarmed, fire blankets, fire sprinkled building
- \* Premium Euro appointed gas kitchen with s/s appliances
- \* Spacious balcony with open outlook
- \* Ducted air conditioning, basement parking, intercom, lift facilities
- \* Secure car space with 24-hour video surveillance
- \* Located directly next to Strathfield tennis court & eateries
- \* Merely steps to Strathfield Station and amenities