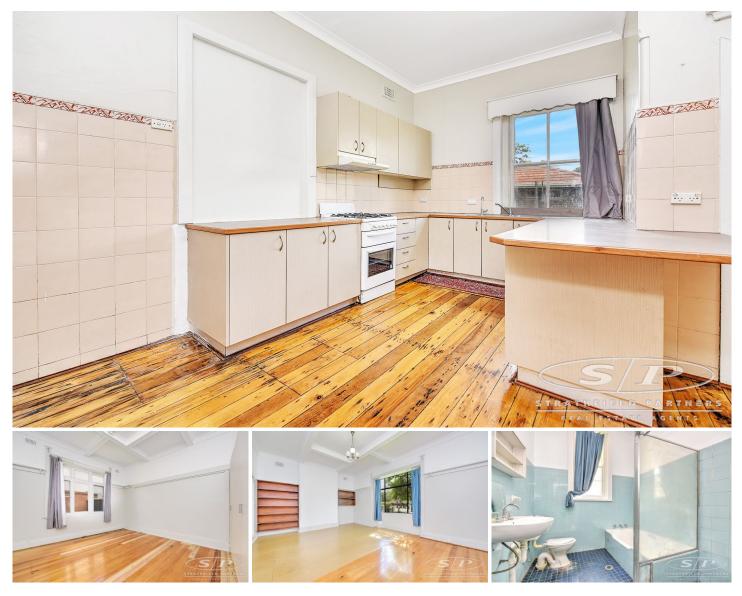

- \* Open plan living and dining area
- \* Original kitchen with gas cooking
- \* Timber flooring
- \* Built-in wardrobes
- \* Six generous size bedrooms
- \* Original bathroom with bath tub
- \* Good size rear yard