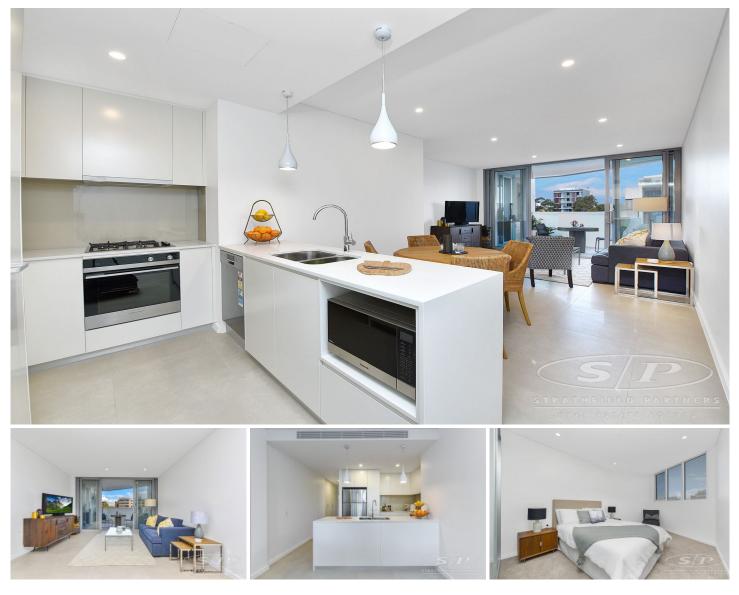

## 704/19 Everton Road Strathfield NSW

Live directly opposite Strathfield Station and experience the vibrancy of the suburb, while being able to retreat to peaceful surroundings. 'Miehs on Everton' is the newest addition to the 'build to rent' market. This complex has been purpose built for a positive tenant experience. Enjoy modern architectural design, quality fittings and finishes and a tranquil central courtyard. A range of unit layouts are available to suit your individual needs.

\* Beautifully appointed kitchens with gas cooking and wok burner

- \* Natural light and open plan living
- \* Ducted air conditioning
- \* Carpet (bedrooms) and tiled flooring (living areas)
- \* Built in wardrobes and ensuite to main
- \* Double glazed doors and windows
- \* Compact internal laundry with dryer