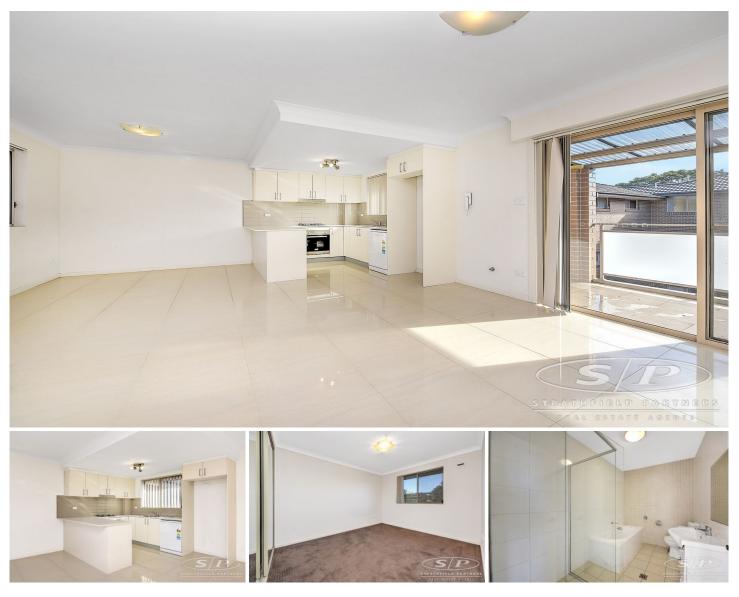

## 17/29-35 Frederick Street Ashfield NSW

This modern 2 bedroom unit is situated in heart of Ashfield, conveniently positioned within walking distance to Ashfield station and amenities as well as close to Croydon restaurants and amenities.

- \* 2 bedroom with built in's
- \* Modern bathroom with premium fixtures
- \* Gourmet kitchen with gas cooking
- \* Large balcony with open outlook
- \* Secure complex with basement parking
- \* Easy access to local amenities
- \* Sun drenched living area
- \* Single garage