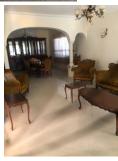

## Comprising of:

- \* Separate lounge and dining areas, with air conditioning
- \* Large and well-appointed kitchen , with gas cooking and breakfast bar
- \* 5 large bedrooms , with built-in wardrobes
- \* Main bedroom with bathroom
- \* 3 complete bathrooms
- \* Internal laundry
- \* Entertainers balcony
- \* Internal access to double lock up garage , plus additional off street parking
- \* No pets