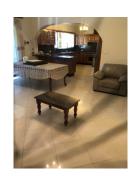

## Comprising of:

- \* Separate lounge and dining areas, with air conditioning
- \* Large and well-appointed kitchen , with gas cooking and breakfast bar
- \* 5 large bedrooms , with built-in wardrobes
- \* Main bedroom with bathroom
- \* 3 complete bathrooms
- \* Internal laundry
- \* Entertainers balcony
- \* Internal access to double lock up garage , plus additional off street parking
- \* No pets